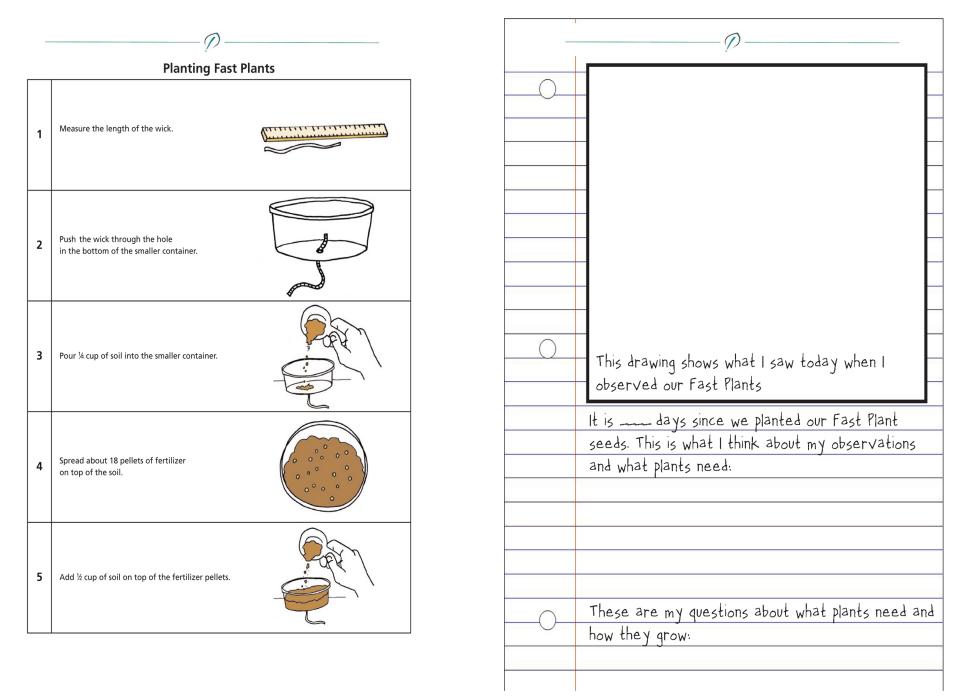

|   | This drawing shows what I saw today when I<br>observed our Fast Plants                          |
|---|-------------------------------------------------------------------------------------------------|
|   | It is days since we planted our Fast Plant<br>seeds. This is what I think about my observations |
|   | and what plants need:                                                                           |
|   |                                                                                                 |
| O | These are my questions about what plants need and how they grow:                                |
|   |                                                                                                 |